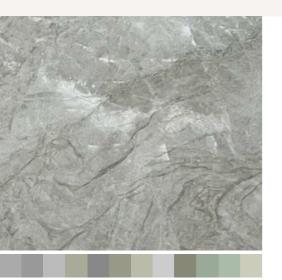

## Taj Mahal (Quartzite)

Quartzite Slab Brushed 3cm

\$92.50/SF\*

\* Material price does not include labor/installation

GS462-B9930

Brazil

Quartzite